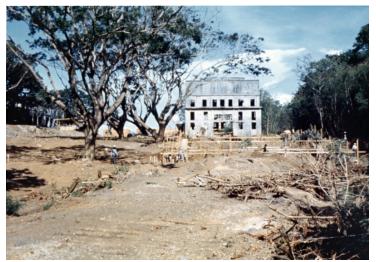

## Description

Photograph of the Pacific War Memorial tourist building taken during the period of initial construction. The memorial is located on the island of Corregidor, Philippines.