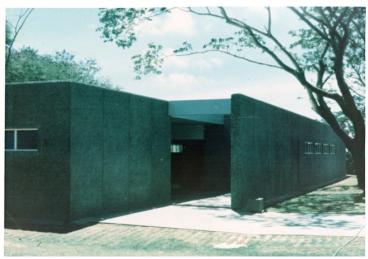

## **Description**

Tourist building at the Pacific War Memorial located on the island of Corregidor, Philippines. The building houses the museum, movie room, administration office, and visitors' lounge.