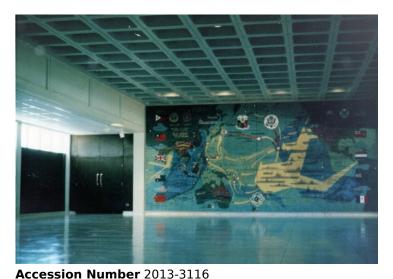

## Description

Mosaic mural in the exhibition hall of the tourist building at the Pacific War Memorial located on the island of Corregidor, Philippines. The mural shows a map of nations bordering the Pacific Ocean with events of World War II highlighted.