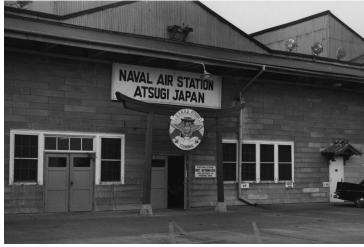

## **Description**

Naval Air Station Terminal at Atsugi, Japan. Image was taken on the way to visit the aircraft carrier USS Constellation.