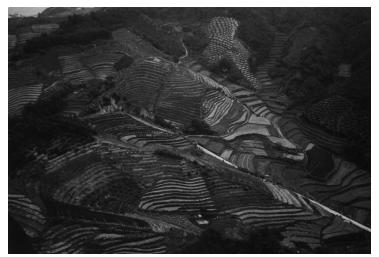

## **Aerial View of Terraced Fields**

Description

Aerial view of terraced fields near Iwakuni, Japan.

Date(s) May 1963

Accession Number 2014-1003

4.9x3.4 inches Black & White

Related Collection Gardiner, Arthur Z. Papers