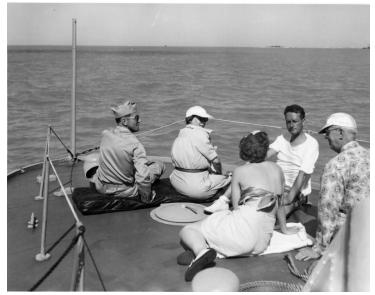

## Description

Miss Margaret Truman (back to camera, third from left) talks with Department of State Chief of Protocol Stanley Woodward while her mother, First Lady Bess Truman and two unidentified men look on. The Trumans and their guests were on board the ship Big Wheel off Key West, Florida. They joined President Harry S. Truman (not pictured) for a post-election vacation in Key West.

Date(s) November 15, 1948

Accession Number 2013-3215

8x10 inches (21x26 cm) Black & White

Keywords Children of presidents First ladies Presidential advisors Presidential vacations Ships

**HST Keywords** Ships - Big Wheel; Truman - Bess - Family - Margaret; Truman - Bess - Trips - Key West; Truman - Margaret - Family - Bess [with]; Truman - Margaret - Trips - Key West; Truman - Trips - Key West - 1948