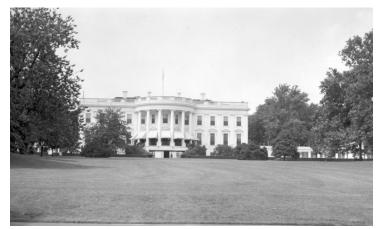

## View of the South Portico of the White House

## Description

A view of the South Portico of the White House in Washington, D.C., taken by a member of First Lady Bess W. Truman's bridge club while visiting with the First Lady.

Date(s) April 1946

Accession Number 2013-3250