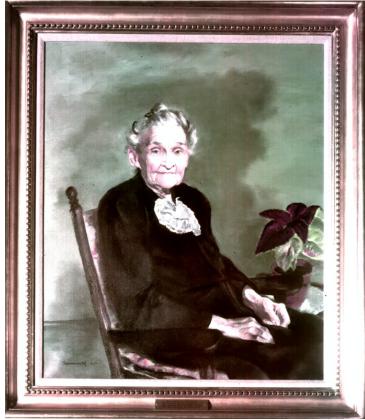

## Painting of Martha E. Truman by Jerry Farnsworth

People Pictured Truman, Martha Ellen, 1852-1947

Rights The Library is unaware of any copyright claims to this item; use at your own risk.

## Description

Color transparency of a painting of Mrs. Martha Ellen Truman by Jerry Farnsworth. Martha E. Truman is Harry S. Truman's mother.

Date(s)