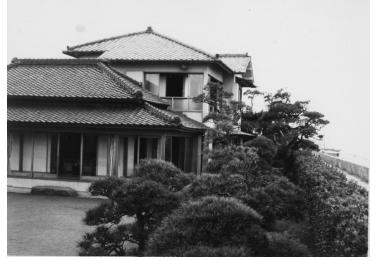

## Description

View of a Japanese inn, labeled Minagutiya in the photo album, with a manicured garden with trees in the foreground.

Date(s) June 1963

Accession Number 2014-1084

4.9x3.5 inches Black & White