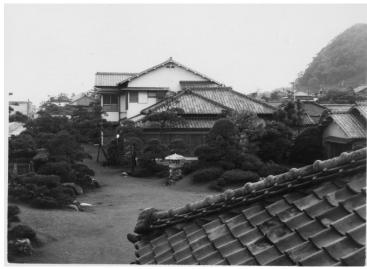

## View of a Manicured Garden from a Second Story Window

**Accession Number 2014-1086** 

4.9x3.4 inches Black & White

Related Collection Gardiner, Arthur Z. Papers

**Keywords** Gardens Hotels Trees

**Rights** The Library is unaware of any copyright claims to this item; use at your own risk.

## **Description**

Grounds of the Japanese inn, Minagutiya, showing a view of a manicured garden with trees from the second story window.

Date(s)
June 1963