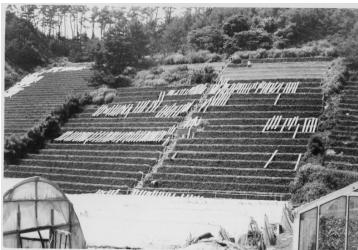

## **Terraced Strawberry Fields in Japan**

Accession Number 2014-1091

4.9x3.4 inches Black & White

Related Collection Gardiner, Arthur Z. Papers

**Keywords** Farms

Rights The Library is unaware of any copyright claims to this item; use at your own risk.

## **Description**

Terraced strawberry fields at a farm in Shizouka, lapan.

Date(s)

June 1963