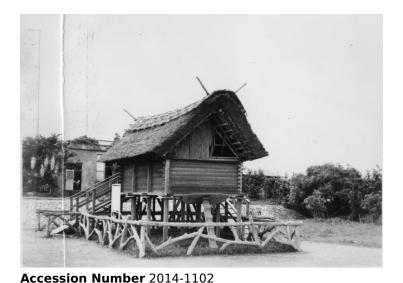

### Description

Image of a reconstructed prehistoric stilt dwelling at an undisclosed location in Japan.