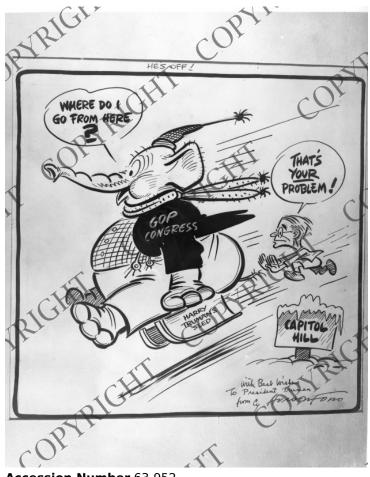

## **Description**

This photograph of a political cartoon by Cy Hungerford shows Harry S. Truman pushing an elephant labeled "GOP Congress" on a sled labeled "Harry Truman's sled" down Capitol Hill. The elephant asks, "Where do I go from here?" and Truman replies, "That's YOUR problem!" The cartoon is captioned "He's Off!" The original cartoon was inscribed to Truman: "With Best wishes to President Truman from Cy Hungerford."