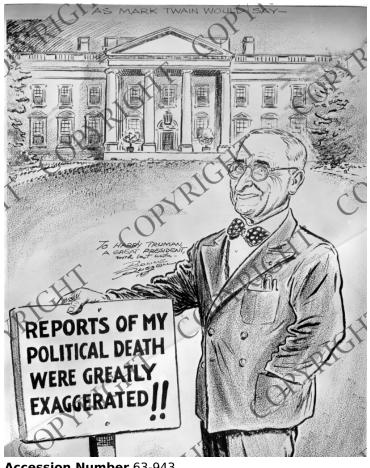

## Date(s)

**Description** 

This political cartoon by Bruce Russell shows

cartoon reads "As Mark Twain Would Say - ."

President Harry S. Truman in front of the White House with a sign saying "Reports of My Political Death Were Greatly Exaggerated!!" The caption above the

ca. 1948

**Accession Number** 63-943

8x10 inches (21x26 cm) Black & White

**Keywords** Political cartoons Presidential campaign, 1948

HST Keywords Cartoon - Russell, Bruce

People Pictured Truman, Harry S., 1884-1972