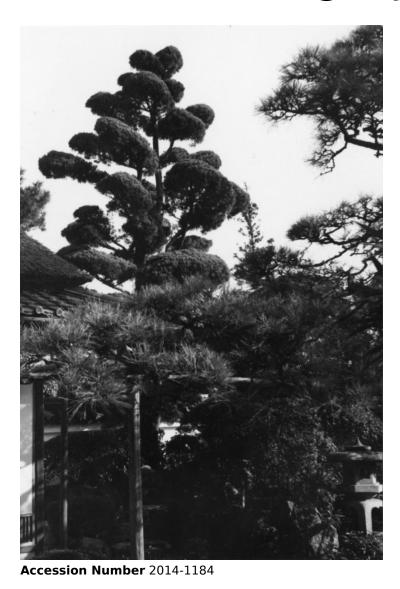

## **Description**

View of a manicured tree with a building on the left and a stone lamp on the right foreground at an undetermined shrine in Japan.