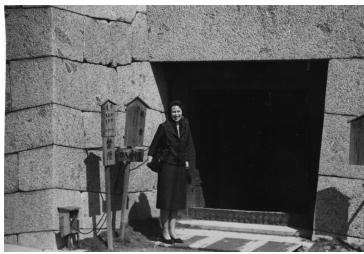

## **Emily Gardiner at Matsuyama Castle**

## **Description**

Emily (Mrs. Arthur Z.) Gardiner at Matsuyama Castle in Matsuyama City, Japan, standing next to some architectural ornaments.

Date(s)
March 1964