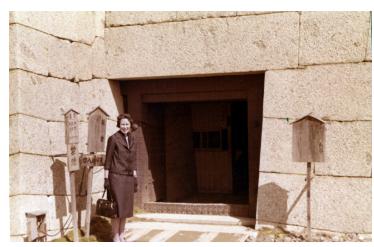

## **Emily Gardiner at Matsuyama Castle**

Accession Number 2014-1230

4.7x3 inches Color

Related Collection Gardiner, Arthur Z. Papers

**Keywords** Women Castles Decoration and ornament, Architecture

**Rights** The Library is unaware of any copyright claims to this item; use at your own risk.

## **Description**

Emily (Mrs. Arthur Z.) Gardiner at Matsuyama Castle in Matsuyama City, Japan, standing next to some architectural ornaments.