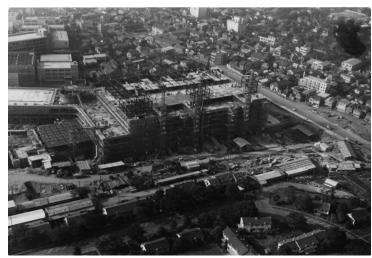

## **Description**

This is an aerial image of a building under construction in a city, possibly near Tokyo, Japan.

Date(s) April 1964