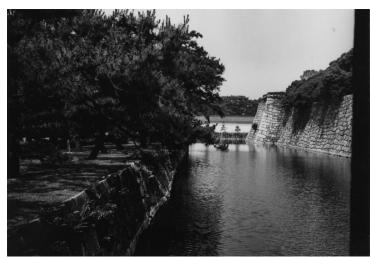

## **Description**

This is a photograph of what is possibly a moat or canal near Nomura Villa in Japan. Trees grow on either side of the body of water.

Date(s) June 1964