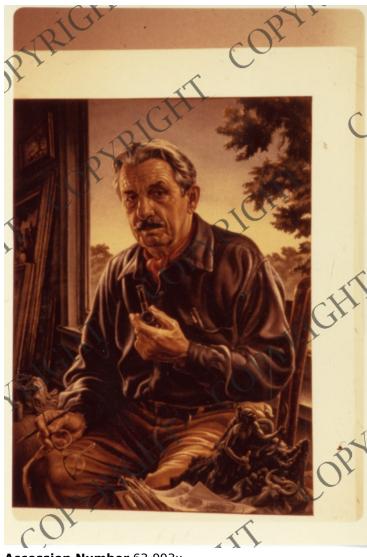

## **Thomas Hart Benton Portrait**

**Description** 

Slide of a portrait of the artist Thomas Hart Benton, painted by Charles Banks Wilson. From: Charles Banks Wilson.

Date(s)

January 22, 1963

**Accession Number** 63-993x

4x5 inches (10x13 cm) Color

**Keywords** Artists **Painting Portraits** 

People Pictured Benton, Thomas Hart, 1889-1975

Rights Copyrighted - This item is copyrighted and cannot be published, reproduced, or otherwise used without the explicit permission of the copyright holder.