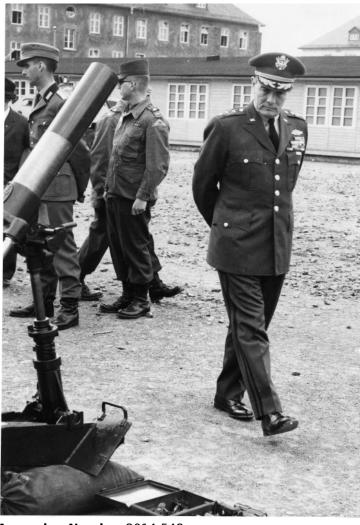

## Scenes Taken During German General Kielmansegg's Visit to VII Corps

## **Description**

Lieutenant General Louis W. Truman (right), Commander VII Corps, seen during German General Johann Adolf Graf von Kielmansegg's visit to VII Corps in garrison, in the field and on the border. All other soldiers in photo are unidentified.

**Date(s)** May 4, 1964

**Accession Number 2014-548** 

6.13 x 8.88 inches Black & White

Related Collection Truman, Louis W. Papers

**Keywords** Armed forces officers Soldiers

People Pictured Truman, Louis W. (Louis Watson), 1908-2004