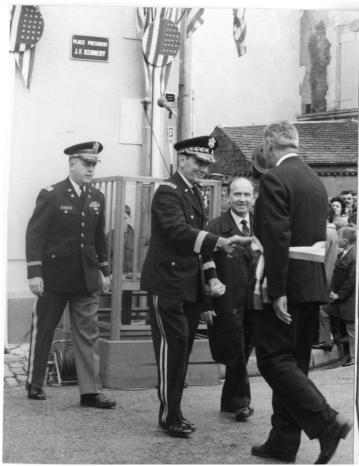

## Lieutenant General Louis W. Truman is Greeted During Remiremont Celebration

## Description

Lieutenant General Louis W. Truman (second from left) is greeted by an unidentified dignitary during celebrations to commemorate the twentieth anniversary of the liberation of Remiremont. All others are unidentified.

## Date(s)

September 19, 1964

**Accession Number** 2014-686

3.44 x 4.44 inches Black & White

Related Collection Truman, Louis W. Papers

**Keywords** Anniversaries Armed forces officers

People Pictured Truman, Louis W. (Louis Watson), 1908-2004