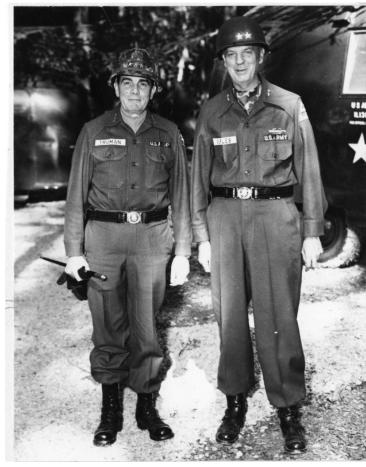

## Lieutenant General Louis W. Truman and Major General Surles Pose for a Photograph

## Description

Lieutenant General Louis W. Truman (left), Commander VII Corps, and Major General Alexander Surles (right), 4th Armored Division, visit VII Corps field locations.