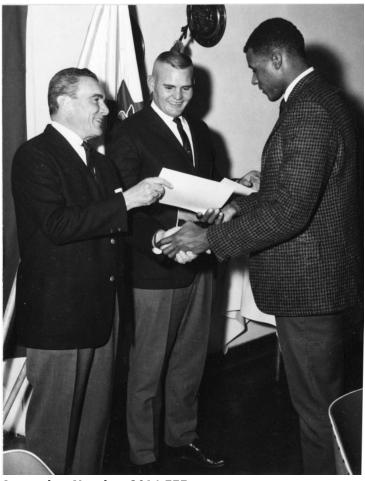

## Lieutenant General Truman Makes Presentation to Members of Football Team

## Description

Lieutenant General Louis W. Truman (left) congratulates unidentified members of the winning VII Corps Jayhawks Football team. The Jayhawks won the United States Army Europe Football Championship in 1964.

## Date(s)

ca. 1964

**Accession Number** 2014-777

3.44 x 4.44 inches Black & White

Related Collection Truman, Louis W. Papers

**Keywords** Armed forces officers Award presentations Awards Football

People Pictured Truman, Louis W. (Louis Watson), 1908-2004