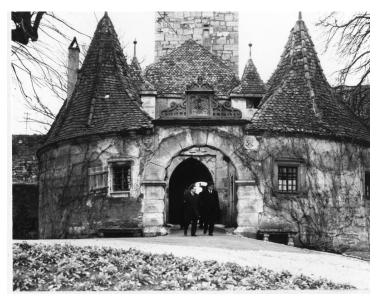

## Ambassador George McGhee Walks in Rothenberg, Germany

## Description

Ambassador George C. McGhee (right), accompanied by an unidentified man, walks in Rothenberg, Germany. McGhee was visiting Rothenberg with his wife and Lieutenant General and Mrs. Louis W. Truman.