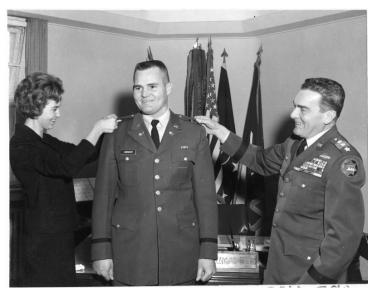

## Lieutenant Lindquest Promoted to Captain by Lieutenant General Louis W. Truman

**Accession Number 2014-790** 

4.5 x 3.3 inches Black & White

Related Collection Truman, Louis W. Papers

**Keywords** Armed forces officers Soldiers Women

## **Description**

Lieutenant General Louis W. Truman (right) pins the new rank on newly promoted Captain Lindquest with the assistance of Mrs. Lindquest.