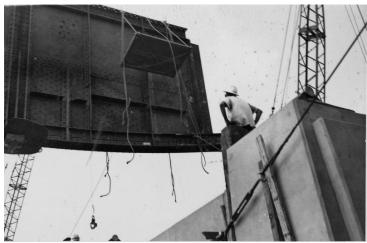

## Large Steel Section on the Dong Nai Bridge Construction Site

**Accession Number** 2014-1482

3.5x2.45 inches Black & White

Related Collection Gardiner, Arthur Z. Papers

**Keywords** Bridges Construction projects

## **Description**

An unidentified worker is waiting for a large steel section to be lowered into place on the Dong Nai bridge construction site in South Vietnam.