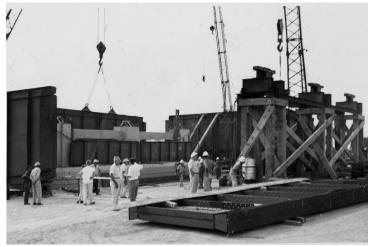

## Steel Portions of the Dong Nai Bridge Waiting to be Installed

## **Description**

Unidentified workers and dignitaries are standing around large steel sections of Dong Nai Bridge construction site in South Vietnam.