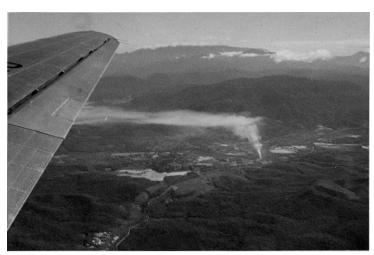

## **Description**

This is an aerial photograph of Malaya Tin and Rubber plant taken from an airplane. Mountains can be seen in the distance.