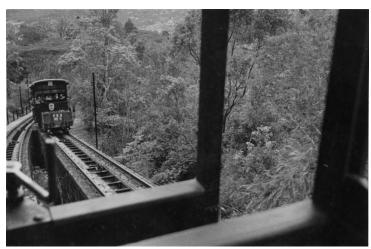

## **Description**

Image of a funicular car traveling uphill, possibly somewhere in Malaysia.

Date(s)

December 1959