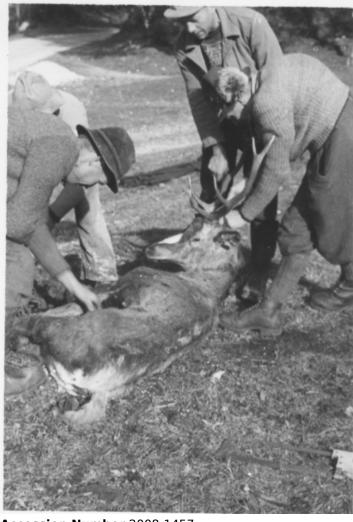

## Charles Thayer Hunting Party With Recently Shot Deer

**Description** 

Exterior view with several unidentified men in view helping with what appears to be a recent deer kill. They are all part of a Charles W. Thayer hunting party. The guide on the right appears to be dressed in traditional hunting apparel. The hunt probably took place in the Bavarian area of Germany. Both Charles Thayer and his wife Cynthia were fond of hunting in European settings, especially in Germany.