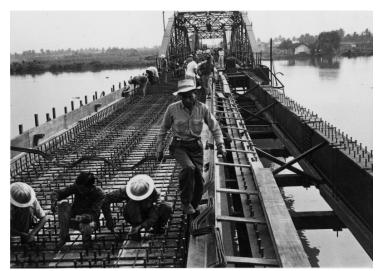

## Workers Building the Deck of the Binh Loi Bridge

## Description

Unidentified workers are filling concrete forms for the deck of the Binh Loi Bridge near Cau, South Vietnam.