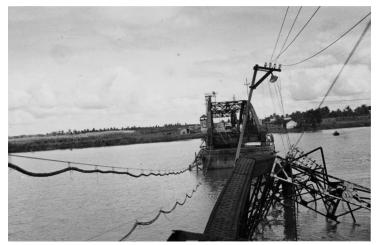

## Description

Image of twisted metal and power lines from the collapsed Binh Loi Bridge span near Cau, South Vietnam.

## Date(s)

November 12, 1960

Accession Number 2014-1603

3.55x2.4 inches Black & White

Related Collection Gardiner, Arthur Z. Papers

Keywords Bridges Rivers

**Rights** The Library is unaware of any copyright claims to this item; use at your own risk.