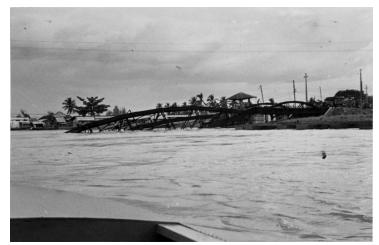

## Description

Image of the collapsed Binh Loi Bridge span, near Cau, South Vietnam, as seen from the river.

## Date(s)

November 12, 1960

Accession Number 2014-1602

3.55x2.4 inches Black & White

Related Collection Gardiner, Arthur Z. Papers

Keywords Bridges Rivers

**Rights** The Library is unaware of any copyright claims to this item; use at your own risk.