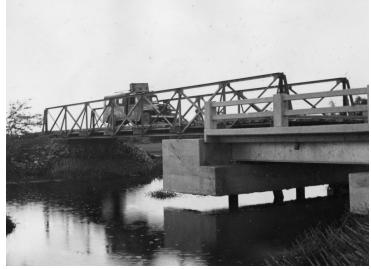

## Description

Image of a bridge damaged by erosion caused by flooding along Route 21 near Ninh Hoa, Vietnam. A truck is traveling across the bridge.

Date(s) February 1961

Accession Number 2014-1695

4.55x3.5 inches Black & White