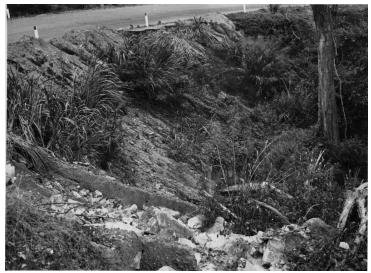

## Description

Image of an eroded section of the road showing the loss of the road shoulder along Route 21 in Vietnam.

Date(s) February 1961

Accession Number 2014-1696

4.55x3.5 inches Black & White

Related Collection Gardiner, Arthur Z. Papers