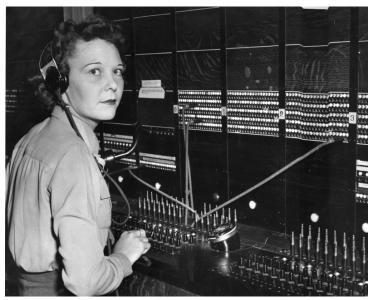

## Women's Army Corps (WAC) Sergeant Operates the Army Switchboard

Accession Number 2014-2919

8x10 inches (21x26 cm) Black & White

Related Collection Long, Westray Battle Boyce Papers

**Keywords** Women soldiers World War, 1939-1945

## **Description**

A Women's Army Corps (WACs) Sergeant is shown working an army switchboard while on duty in North Africa.