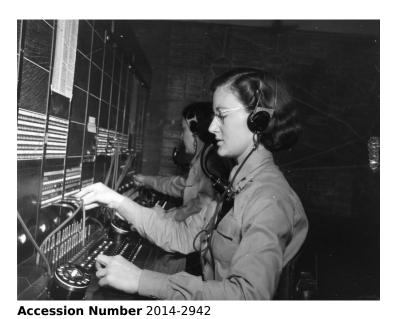

## Women's Army Corps (WAC) Members Busy at the Army's Long Distance Switch Board

4x5 inches (10x13 cm) Black & White

Related Collection Long, Westray Battle Boyce Papers

**Keywords** Telecommunication Women soldiers World War, 1939-1945 Telephone switchboards

## **Description**

Unidentified WACs soldiers operate the United States Army's long distance switch board while on duty in North Africa.

## Date(s)

ca. 1944