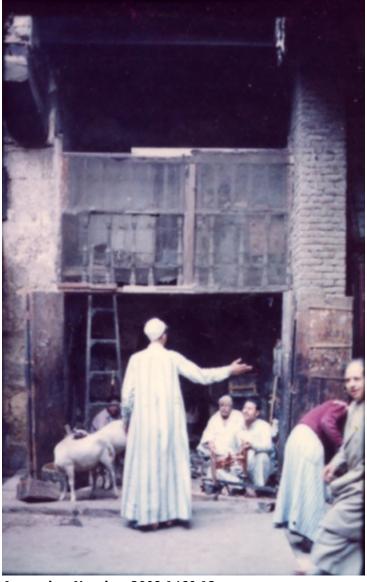

## **Description**

Unidentified sightseeing view of a group of men and animals believed to have been taken in Cairo, Egypt. Photograph taken as part of a trip author and diplomat Charles Thayer and his wife Cynthia took to Egypt and other countries in northern Africa in 1961. Trip journey and photos intended for possible magazine articles. Original negatives are in the Harry S. Truman Library collection.