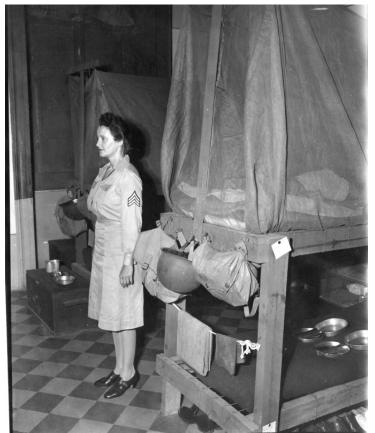

## Sergeant Emma Oleson Stands for Inspection While on Duty in North Africa

## Description

Sergeant Emma Pauline Oleson of the Women's Army Corps (WACs) stands for inspection while on duty in North Africa.

Date(s) August 1944

Accession Number 2014-3016

4.625x4 inches Black & White