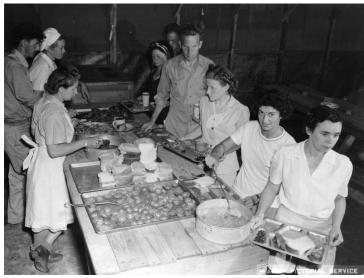

## **Description**

A group of unidentified male soldiers and Women's Army Corps soldiers (WACs) go through the mess line at Leralda Recreation Center in North Africa.