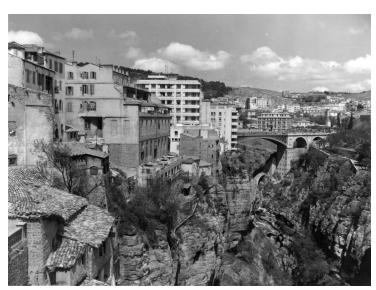

## View of Constantine, North Africa

**Accession Number 2014-3031** 

4x5 inches (10x13 cm) Black & White

Related Collection Long, Westray Battle Boyce Papers

Keywords Bridges Buildings World War, 1939-1945

## **Description**

View of Constantine, North Africa during World War II, showing buildings and a bridge in center near the foreground.