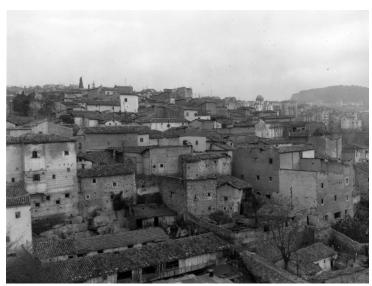

## **Description**

View of the roofs of buildings taken from the suspension bridge at Constantine, North Africa during World War II.

Date(s)

ca. 1944