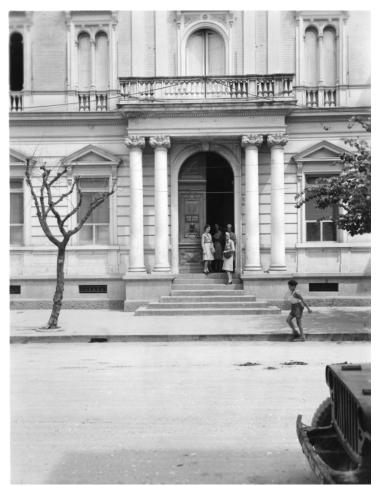

# Members of the Women's Army Corps (WAC) In the Entrance to the WAC Headquarters

## Description

Unidentified members of the WACs in the entrance to the Headquarters, somewhere in North Africa.