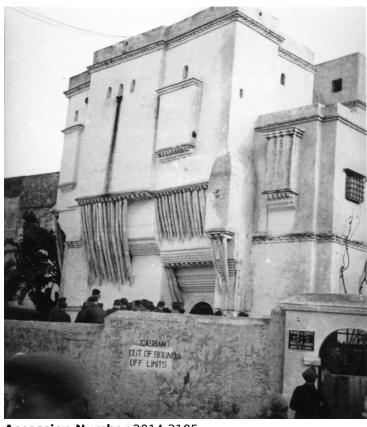

## A building at the Entrance to the Casbah

## **Description**

Photograph of a building at the entrance to the Casbah. Sign on wall reads "Casbah. Out of Bounds, Off Limits." The Casbah is now considered a World Heritage Site by the United Nations Educational, Scientific, and Cultural Organization (UNESCO).