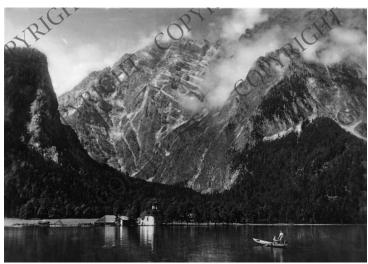

## St. Bartholoma on Lake Konigssee with Mount Watzmann in Background

**Accession Number 2014-3170** 

3.5 x 2.75 inches Black & White

Related Collection Long, Westray Battle Boyce Papers

**Keywords** Lakes Mountains

## **Description**

Scenic photograph of Lake Konigssee, Bavaria, Germany, with Mount Watzmann in the background.