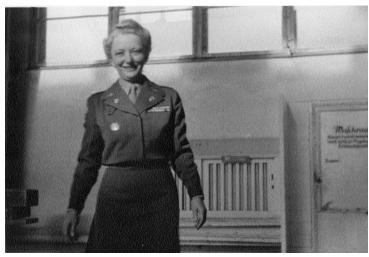

## Photograph of Lieutenant Colonel Westray Battle Boyce

Accession Number 2014-3164

2.56 x 3.75 inches Black & White

Related Collection Long, Westray Battle Boyce Papers

**Keywords** Women soldiers World War, 1939-1945

## **Description**

Photograph of Lieutenant Colonel Westray Battle Boyce Long in an unidentified location, probably North Africa.