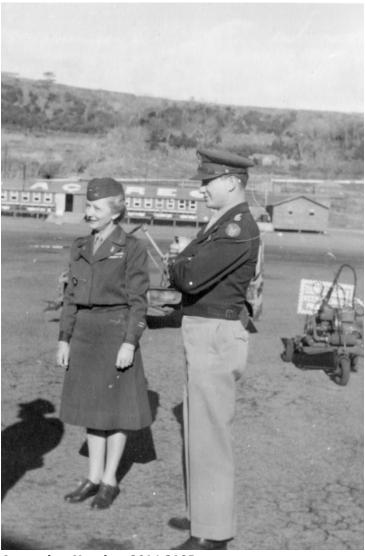

## **Description**

Lieutenant Colonel Westray Battle Boyce (left) stands next to an unidentified officer at an unknown airbase.

## Date(s)

ca. 1944

Accession Number 2014-3185

3.125 x 2.2 inches Black & White

**Related Collection** Long, Westray Battle Boyce Papers

**Keywords** Armed forces officers Women soldiers World War, 1939-1945 Air bases

People Pictured Long, Westray Battle Boyce, 1901-1972

Rights The Library is unaware of any copyright claims to this item; use at your own risk.

Note: If you use this image, rights assessment and attribution are your responsibility.