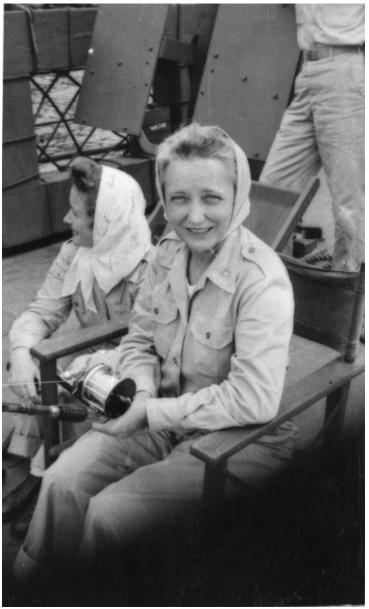

## Description

Lieutenant Colonel Westray Battle Boyce (right) with an unidentified companion fishes onboard a military craft.

## Date(s)

ca. 1944

## Accession Number 2014-3202

2.75 x 4.625 inches Black & White
Related Collection Long, Westray Battle Boyce Papers
Keywords Fishing Women soldiers World War, 1939-1945
People Pictured Long, Westray Battle Boyce, 1901-1972
Rights The Library is unaware of any copyright claims to this item; use at your own risk.