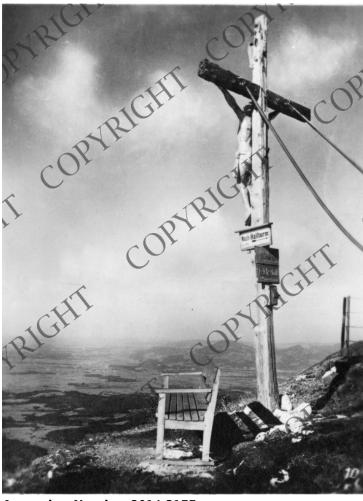

## **Description**

This postcard shows Salzburg and Gaisberg, Austria below.

## Date(s)

ca. 1944

**Accession Number** 2014-3177

3.5 x 2.75 inches Black & White

Related Collection Long, Westray Battle Boyce Papers

**Keywords** Mountains Sculpture

**Rights** Copyrighted - This item is copyrighted and cannot be published, reproduced, or otherwise used without the explicit permission of the copyright holder.